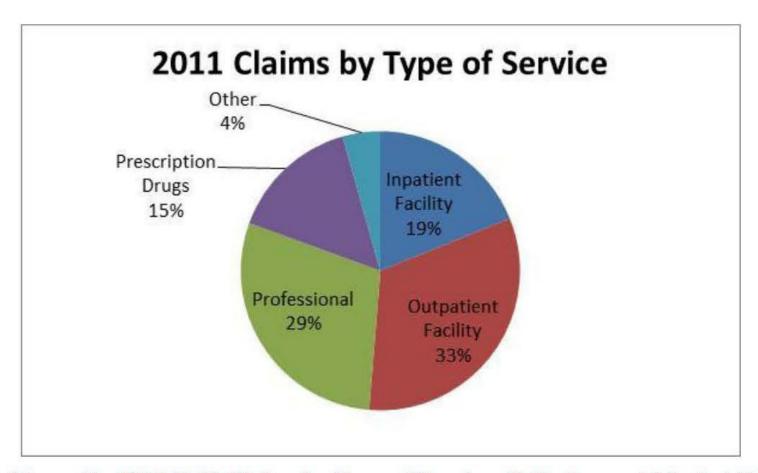

|            | 10,027,797.13          | 22,400,000 Insur. |

 1,253.47
 Total
 10,027,797.13

 BUDGETED
 8,350,000

 NET
 1,677,797.13

 Net Per Patient
 210

22,400,000 Insur. Prem. 8,350,000 Actual Cost 14,050,000 Net Savings 1,756.25

## We needed to develop a way to capture savings and reduce insurance cost

How much is the profit?

How do we capture what we save?

Who gets the savings now?



Figure 1- Distribution of Health Insurance Coverage, New Hampshire (2010 – 2011)



Figure 9 – 2011 Paid Claims by Type of Service, Fully-Insured Markets<sup>27</sup>



Figure 13— Average Pricing Trends<sup>31</sup>

Across all fully-insured markets in 2011, the average allowed claim trends were 3.0%, a slight decrease from 3.2% in 2010.

"When establishing premiums, carriers had assumed that medical expenditures would increase 10% to 12% annually from 2010 to 2012.

There is a significant lag between the time when a carrier establishes premiums and the observed medical trends.
Carriers must set premiums by relying on historical experience."

Premiums billed at 12% annual increase and paid at 3% annual increase. Savings of 9% of premium increases going to profit and management.

"Actual medical expenditures increased 3.0% from 2010 to 2011, driven by lower utilization