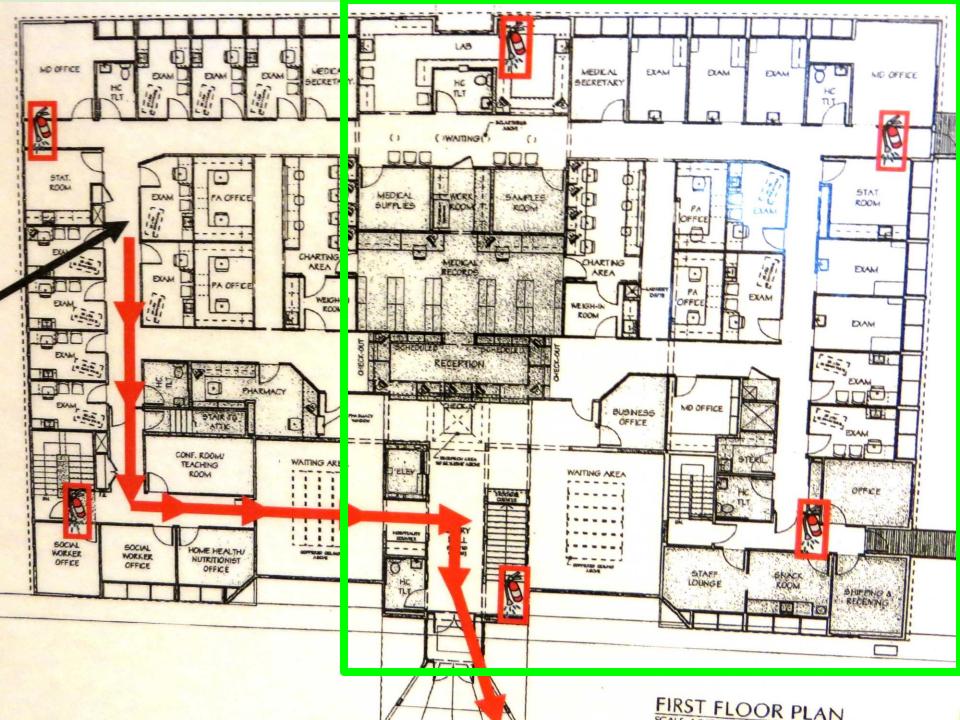

Reception and intake area

#### **FUNDING**

#### **Proposed Capital Cost:**

 Building & Land
 \$1,400,000

 Equipment
 \$900,000

 Software
 \$100,000

 Operating Capital
 \$500,000

 Total Expense
 \$2,900,000

#### **Proposed Sources:**

**USDA Rural** 

Development Grant \$360,000 USDA Loan \$1,890,000 (\$115,000 debt service per year)

**CDFA** 

 (Operating Capital)
 \$400,000

 Gifts & Grants
 \$100,000

 Land Contribution
 \$150,000

 Total Funding
 \$2,900,000

### OWNED AND FUNDED THROUGH MASCOMA COMMUNITY HEALTHCARE

Working with Grafton County Economic Development & Rural Development

Equipment would include examination room equipment, laboratory equipment, Sterilizer, dental equipment, dental lab equipment, e-ray equipment, storage, racking, computers, & office equipment













# Potential Government Grants \$760,000 Private Grants \$100,000 Low Interest Loans \$2,240,000

## **FUNDING**

Community Development Block Grant (CDBG)









Committed to the future of rural communities.



## **The Three Questions!**

- Should we move forward?
- Where should it go?
  - Who has the patients?
  - Who has the best land deal?
  - Who has the best access?
  - Who has the best visibility?
- Will we get 1,600 people who are willing to try it for a year?

## What's Next?

#### What we need you to do -

- Think about what this plan could do for you and your family
- Talk with your neighbors

#### What we need to do -

- Get 1,600 people to agree to try it with no risk to them
- Get affiliation agreements with D-H, APD, Mid-State, Ammonoosuc and others
- Sign partici