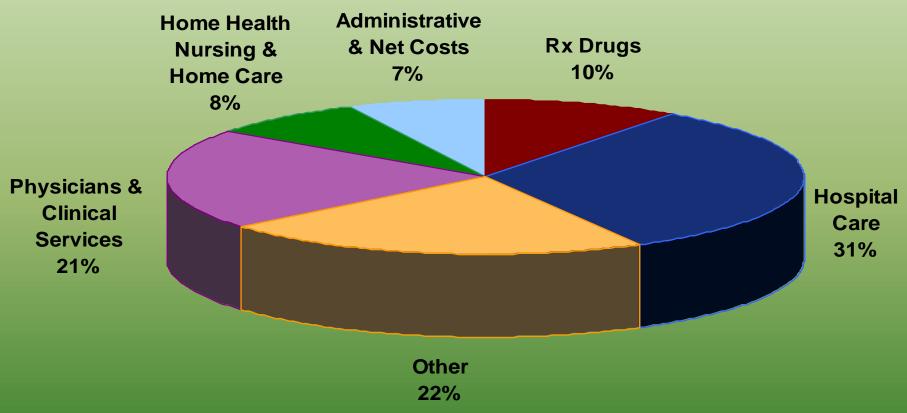

ces
- 10. Savings will be used to support acute care with consumer consent through inter-institution collaboration

# **Health Work Group**

25 Local health professionals, business people and community leaders

- Looked at community values
- Created an organizational chart for a community health system
- Created a series of staffing charts
- Identified partners to implement the system
- Created a series of budgets for various patient levels
- Identified funding sources
- Identified insurance options

# What's the pathway to savings, access, accountability and health care improvement?

- Look at ways we can generate savings
  - -What do we control?
  - -What can we do to save?
  - -How much would the savings be?

How do we get to capture the savings?

# How our health care dollar is spent



\*Note: "Other" includes medical care provided by private employers for employees at their work site, government spending for non-specified medical care by service usually delivered in schools, military field stations, and community centers.

Source: CMS, "National Health Expenditures," at http://www.cms.hhs.gov/NationalHealthExpendData, accessed January 6, 2009.

# What are the best ways to get local, affordable, comprehensive, quality, primary care?

- How do we get the best local, comprehensive, accessible health care?
- How do others do it?
- Do they save money?

Looked at existing community health centers to learn what works and what could happen here. Determine what services we want and plan a budget.

Examples of Community Based Primary Care that offers quality and is accountable,