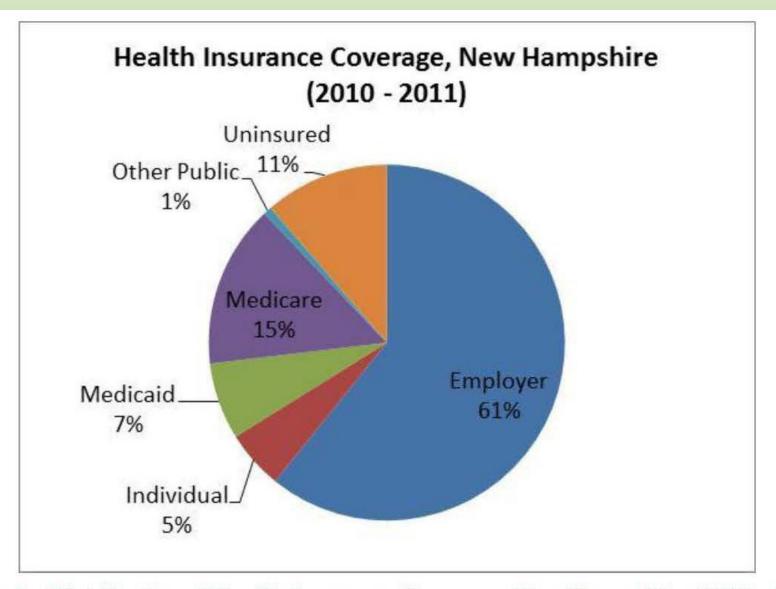

|            | 10,027,797.13          | 22,400,000 Insur. |

 1,253.47
 Total
 10,027,797.13

 BUDGETED
 8,350,000

 NET
 1,677,797.13

 Net Per Patient
 210

22,400,000 Insur. Prem. 8,350,000 Actual Cost 14,050,000 Net Savings 1,756.25

## We needed to develop a way to capture savings and reduce insurance cost

How much is the profit?

How do we capture what we save?

Who gets the savings now?



Figure 1- Distribution of Health Insurance Coverage, New Hampshire (2010 – 2011)



Figure 9 – 2011 Paid Claims by Type of Service, Fully-Insured Markets<sup>27</sup>



Figure 13— Average Pricing Trends<sup>31</sup>

Across all fully-insured markets in 2011, the average allowed claim trends were 3.0%, a slight decrease from 3.2% in 2010.

"When establishing premiums, carriers had assumed that medical expenditures would increase 10% to 12% annually from 2010 to 2012.

There is a significant lag between the time when a carrier establishes premiums and the observed medical trends.
Carriers must set premiums by relying on historical experience."

Premiums billed at 12% annual increase and paid at 3% annual increase. Savings of 9% of premium increases going to profit and management.

"Actual