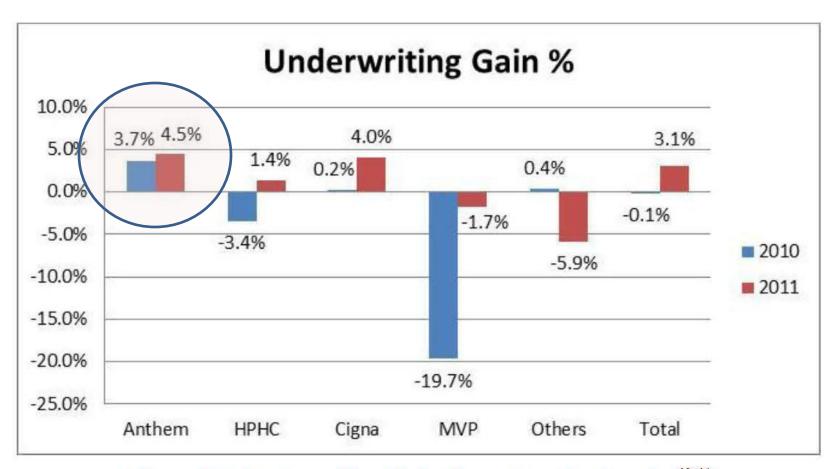

### **Local Health Care Planned Locally by 171 Residents**

- First Meeting <u>90 attendees</u> Defined the problem
  - Cost Increases
  - Access location time coordinated service
  - Quality coordination of providers communication cooperation in decision making understanding sufficient visit time comprehensive care
  - What do we like and dislike in local health care
- Second Meeting <u>added 15</u> new people
  - Prioritized what should be provided locally
- Four Work Group meetings with 25 people to design a plan to create a community health system (added 20 people)
- Collaboration with DH, APD, Mid-State, Ammonoosuc and Independents
- Third community wide meeting introduced proposed plan <u>added 46</u> more people
- Fourth community wide meeting fine tune after reviews