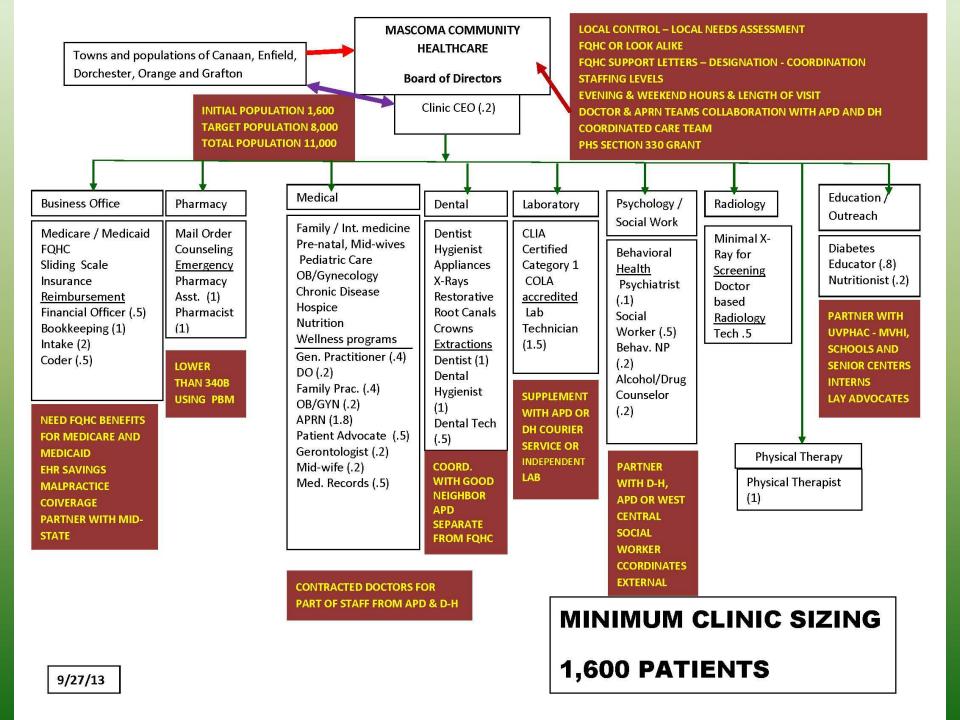

People from Dorchester, Orange, Grafton, Canaan and Enfield taking control of their own health care and costs