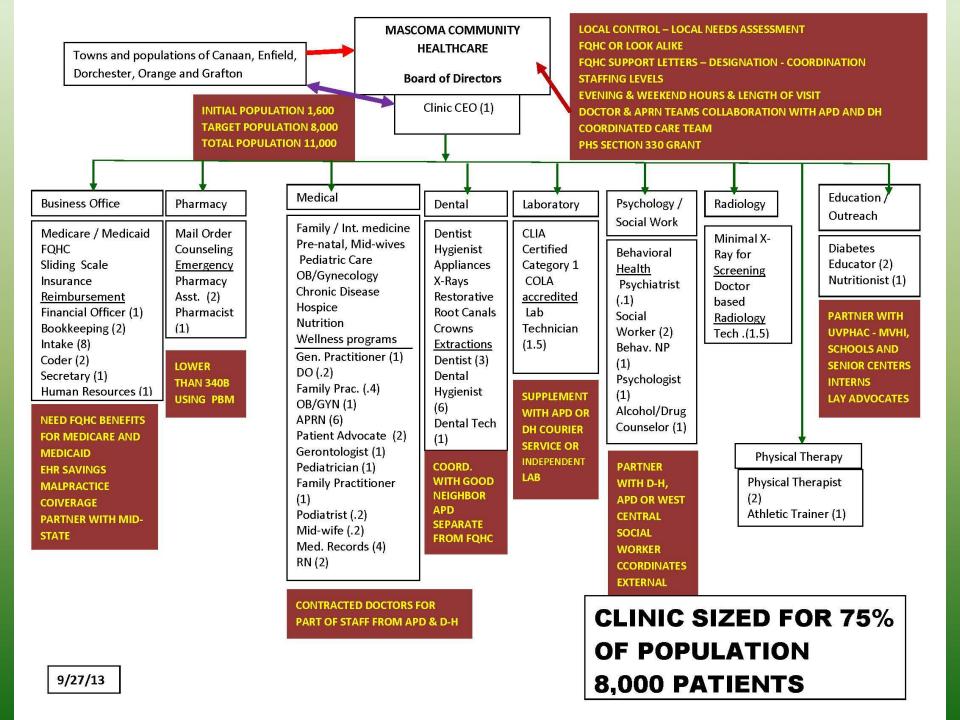

People from Dorchester, Orange, Grafton, Canaan and Enfield taking control of their own health care and costs