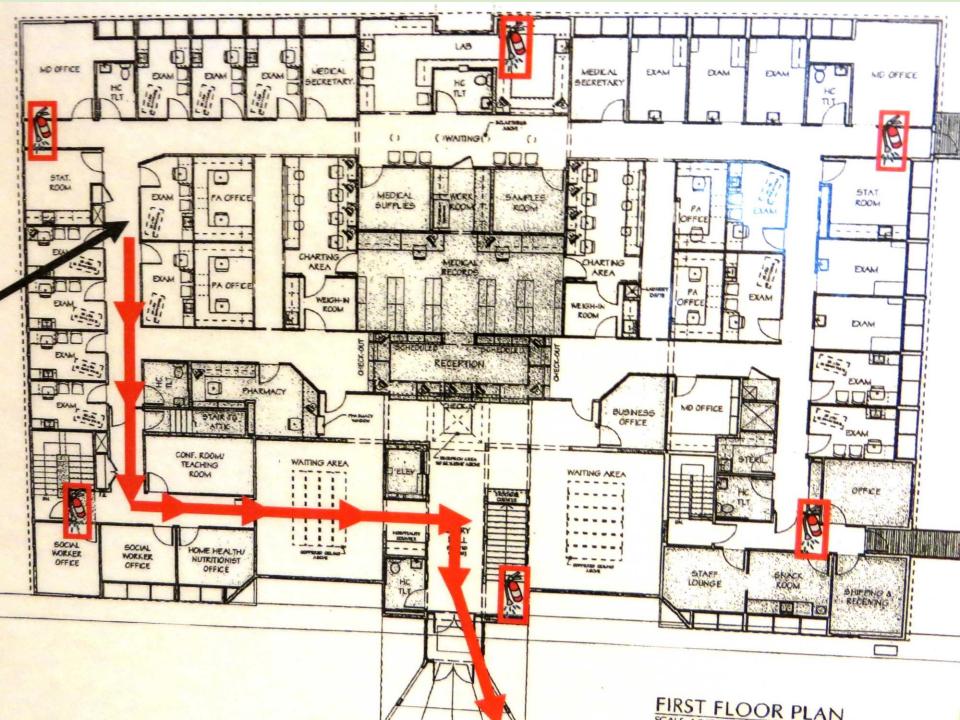

Reception and intake area

#### **FUNDING**

#### **Proposed Capital Cost:**

 Building & Land
 \$1,400,000

 Equipment
 \$900,000

 Software
 \$100,000

 Operating Capital
 \$500,000

 Total Expense
 \$2,900,000

#### **Proposed Sources:**

**USDA Rural** 

Development Grant \$360,000 USDA Loan \$1,890,000 (\$115,000 debt service per year)

**CDFA** 

 (Operating Capital)
 \$400,000

 Gifts & Grants
 \$100,000

 Land Contribution
 \$150,000

 Total Funding
 \$2,900,000

### OWNED AND FUNDED THROUGH MASCOMA COMMUNITY HEALTHCARE

Working with Grafton County Economic Development & Rural Development

Equipment would include examination room equipment, laboratory equipment, Sterilizer, dental equipment, dental lab equipment, e-ray equipment, storage, racking, computers, & office equipment













# Potential Government Grants \$760,000 Private Grants \$100,000 Low Interest Loans \$2,240,000

## **FUNDING**

Community Development Block Grant (CDBG)









Committed to the future of rural communities.



## **The Three Questions!**

- Should we move forward?
- Where should it go?
  - Who has the patients?
  - Who has the best land deal?
  - Who has the best access?
  - Who has the best visibility?
- Will we get 1,600 people who are willing to try it for a year?

## What's Next?

#### What we need you to do -

- Think about what this plan could do for you and your family
- Talk with your neighbors

#### What we need to do -

- Get 1,600 people to agree to try it with no risk to them
- Get affiliation agreements with D-H, APD, Mid-State, Ammonoosuc and others
- Sign parti